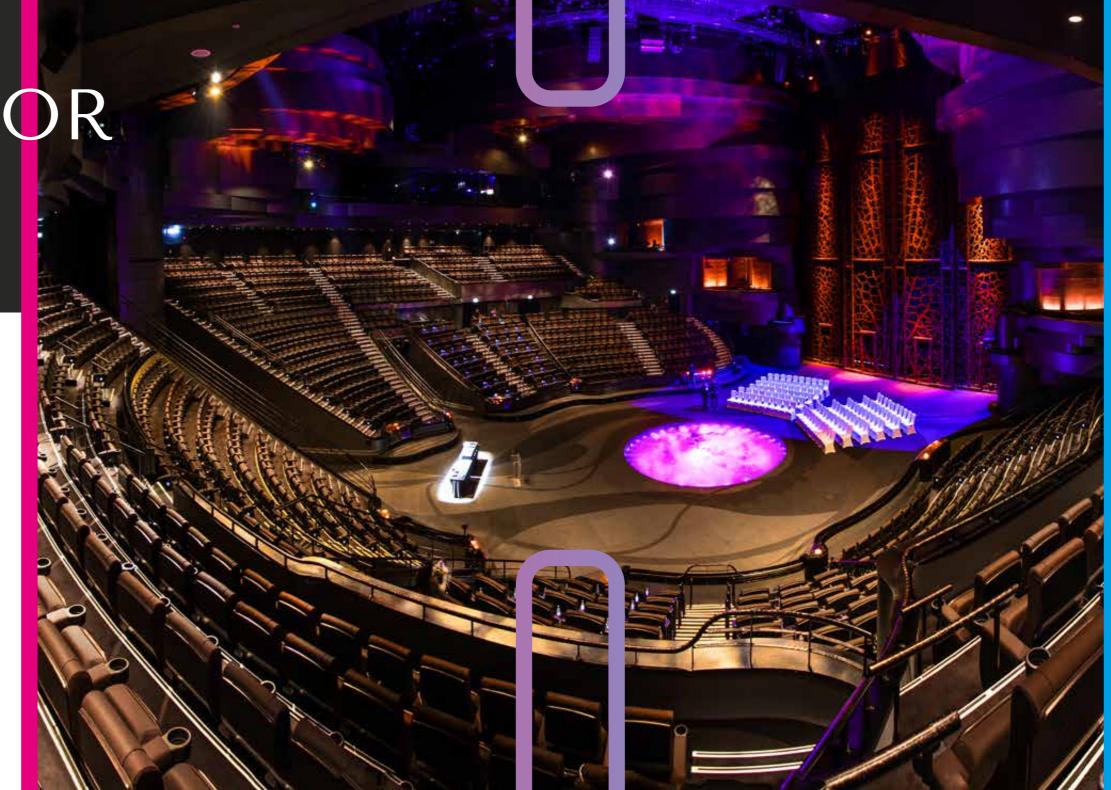

Tiered auditorium with premium seating for 1,288 guests

Innovative **860 sq.m stage** 

**State-of-the-art** audio and visual systems

Multiple **branding** opportunities

Majlis & VIP lounge area

Wi-Fi available

### FLOORPLAN

1,288 theatre seats.

STAGE