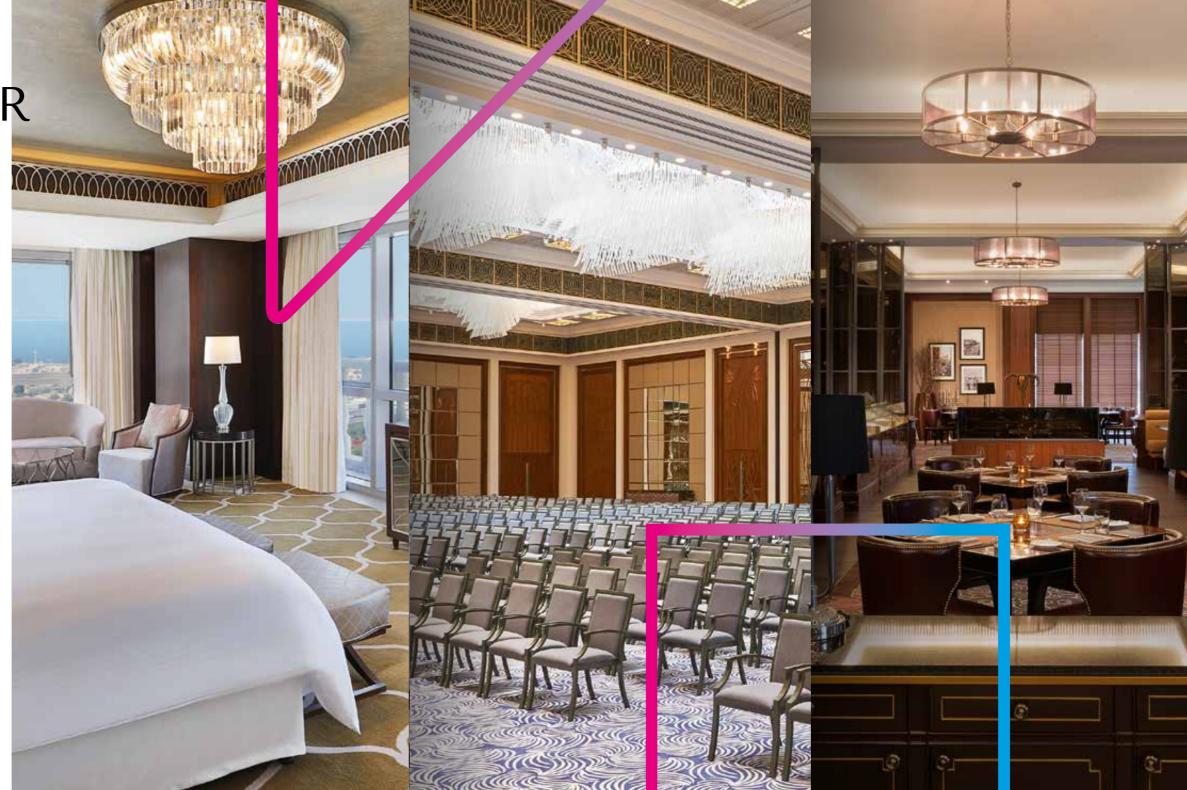

# AL HABTOOR COMPLEX FACILITIES

The theatre is surrounded by five-star hotels, accommodation is readily available and conveniently located at the Habtoor Palace, LXR Hotels & Resorts, the V Hotel, Curio Collection by Hilton and Hilton Dubai Al Habtoor City.

Access to **1,600 rooms &** suites in 3 surrounding **5-star** hotels

**3 ballrooms** in neighbouring hotels

**22 restaurants**, lounges & bars onsite