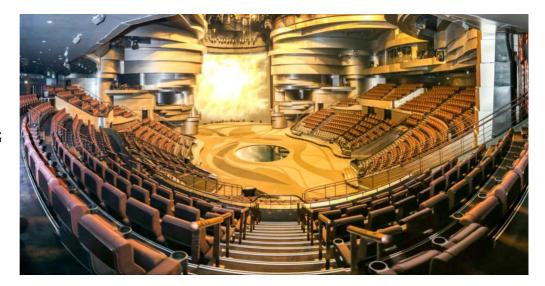

## AL HABTOOR THEATRE FOR VENUE HIRE

Al Habtoor Theatre, home of La Perle by Dragone is officially available for venue hire. This unique and hitech venue can be utilized for a wide range of social and corporate events including award ceremonies, product launches and performances. It is the ideal venue to elevate your events, starting with a dedicated pre-function area for catered receptions up to 1000 guests, to the magnificent auditorium featuring 1,288 premium seats, a state-of-the-art lighting and sound system and an innovative 860sqm stage.

## THEATRE FACILITIES

- TIERED AUDITORIUM SEATING FOR 1,288 SEATS
- 1900 sq ft / 860 sqm STAGE AREA
- PRE-FUNCTION RECEPTION AREA WITH FULL CATERING FACILITIES
- STATE OF THE ART AUDIO/VISUAL CAPABILITIES
- MULTIPLE BRANDING OPPORTUNITIES
- MAJLIS/VIP LOUNGE
  AREA