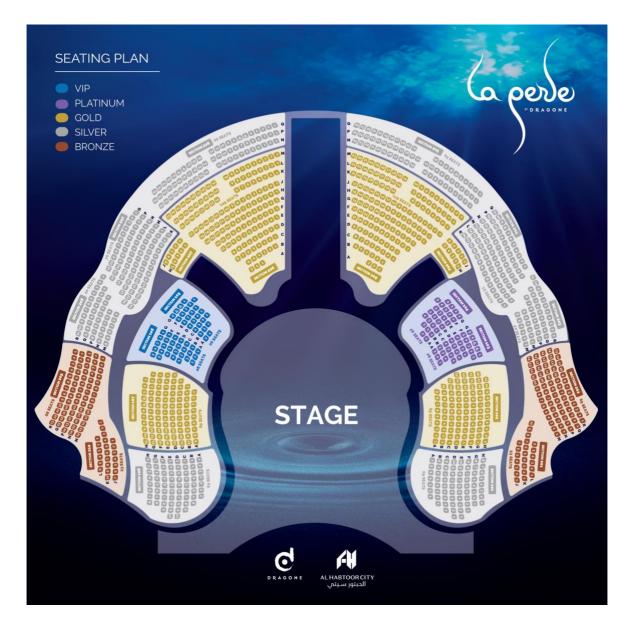

## THEATRE FACILITIES

- TIERED AUDITORIUM SEATING FOR 1,288 SEATS
- 1900 sq ft / 860 sqm STAGE AREA
- PRE-FUNCTION RECEPTION AREA WITH FULL CATERING FACILITIES
- STATE OF THE ART AUDIO/VISUAL CAPABILITIES
- MULTIPLE BRANDING OPPORTUNITIES
- MAJLIS/VIP LOUNGE
  AREA

|                             | РАХ   | SETUP                             |
|-----------------------------|-------|-----------------------------------|
| LA PERLE PRE-FUNCTION SPACE | 1,000 | Reception Style                   |
| LA PERLE THEATRE            | 1,288 | Tiered Auditorium / Fixed Seating |